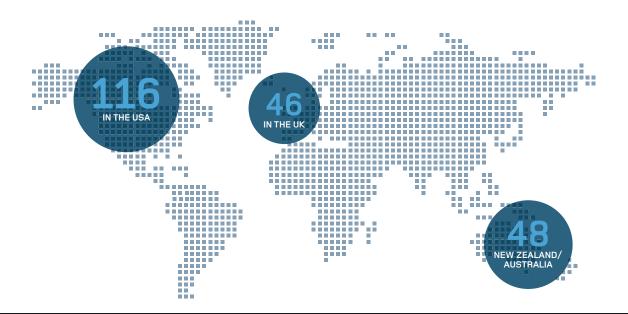

### METAL RECYCLING FACILITIES

We have over 200 metal recycling facilities, across the USA, UK, Australia and New Zealand.