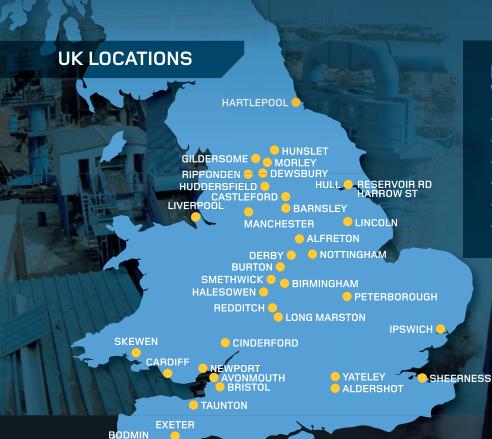

### METAL RECYCLING FACILITIES

We have over 200 metal recycling facilities, across the USA, UK, Australia and New Zealand.

### **National Coverage**

National network of depots and can service national or multi-site group contracts.

CAMBORNE

**PLYMOUTH** 